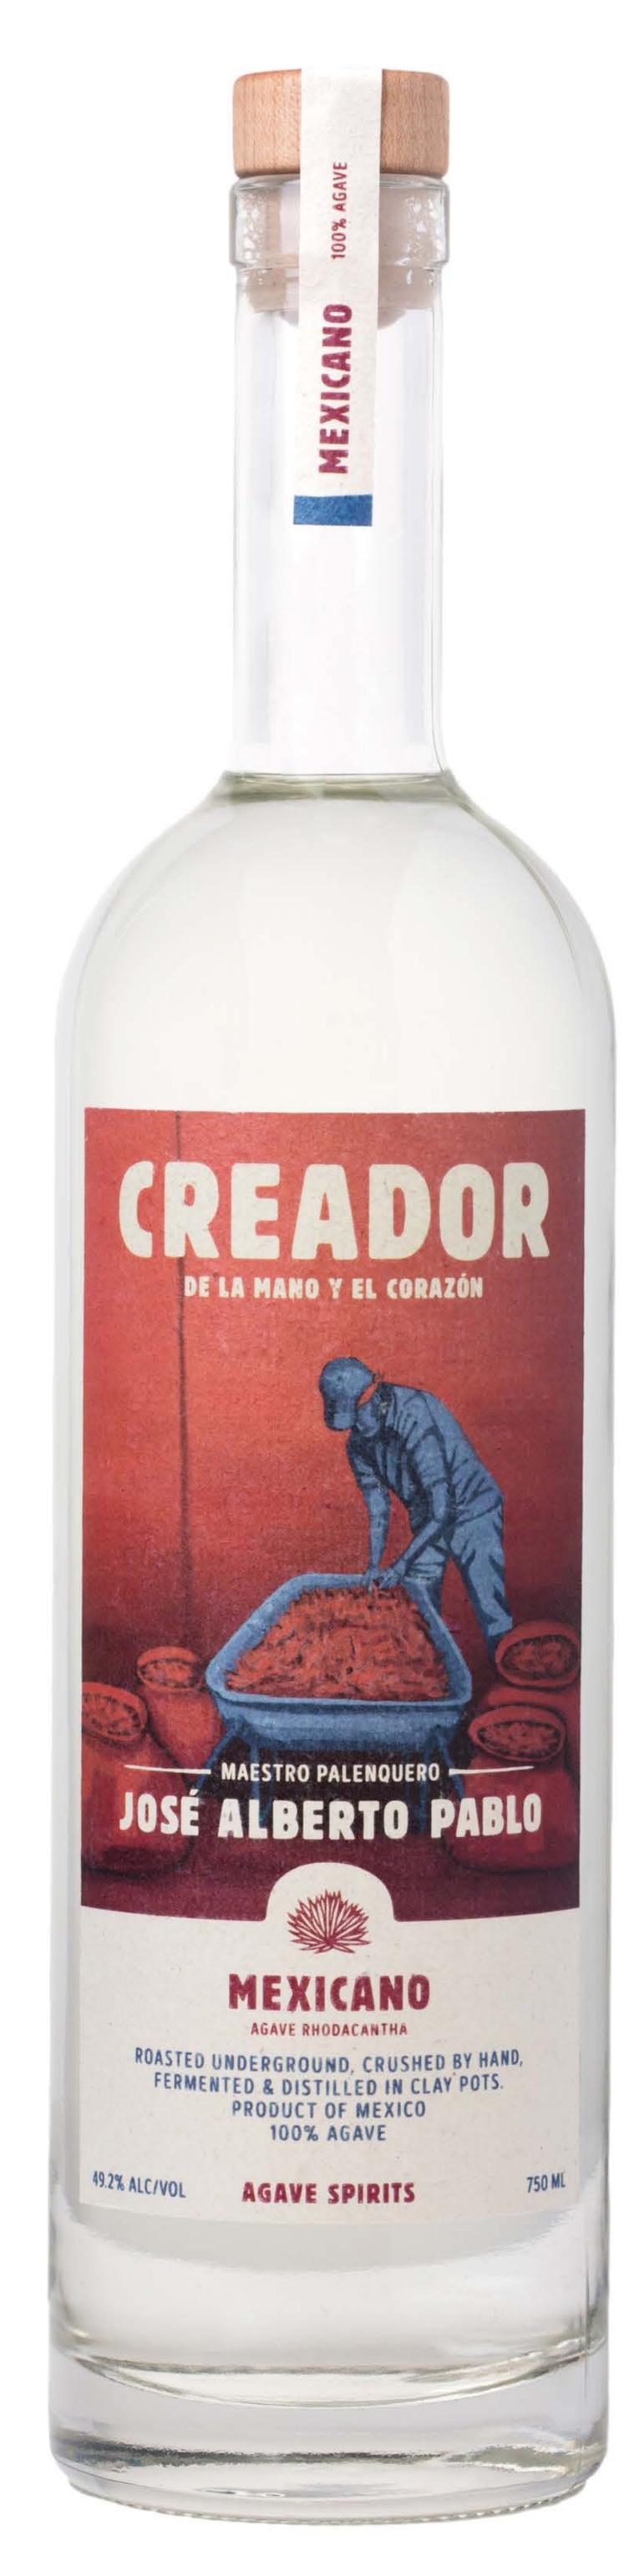

# MEXICANO

#### AGAVE RHODACANTHA

## MAESTRO PALENQUERO JOSÉ ALBERTO PABLO

In his home pueblo of San Bernardo Mixtepec and surrounding areas agave rhodacantha, as well as several variations of rhodacantha, grows wild and is also cultivated. Low and broad, with thinner pencas than the angustifolias, mexicano takes 10-12 years to reach maturity at an elevation of approximately 1651 meters. Cultivated and harvested in nearby Zimatlán de Alvarez, this mexicano is peppery with a dry and refined finish.

#### **BATCH NUMBERS:** JAME0422, JAME1122

**BOTTLINGS:** JAME0422 - 100 LITERS (133 X 750ML BOTTLES), JAME1122 - 100 LITERS (133 X 750ML BOTTLES)

AGAVE SOURCE: CULTIVATED IN ZIMATLÁN DE ÁLVAREZ, ZIMATLÁN REGION, OAXACA

AGE OF MAGUEY: 10-12 YEARS

**ELEVATION:** 1529 METERS

**COOK:** 3-5 DAYS IN ROCK-LINED CONICAL OVEN, LOCALLY SOURCED WALNUT (NOGAL) **MILLING:** BY HAND WITH MALLETS (MAZOS) IN HOLLOW TREE TRUNK (CANOA) **FERMENTATION:** NATURAL 3-5 DAYS IN BURIED 90 LITER CLAY POTS (WATER ADDED AFTER DAY ONE)

#### WATER SOURCE: MUNICIPAL POTABLE WATER

**DISTILLATION:** TWICE IN 60 LITER CLAY POTS, LOCALLY SOURCED ENCINO (OAK) WOOD-FIRED **CONDENSER:** STAINLESS STEEL & COPPER

ALCOHOL BY VOLUME: JAME0422 - 49.2%, JAME1122 - 48.9% PRODUCTION: JAME0422 - JAN 2021 (200 LITERS), JAME1122 - OCT 2021 (300 LITERS) LABELS: AGAVE PAPER HANDMADE AND PRINTED IN ETLA, OAXACA